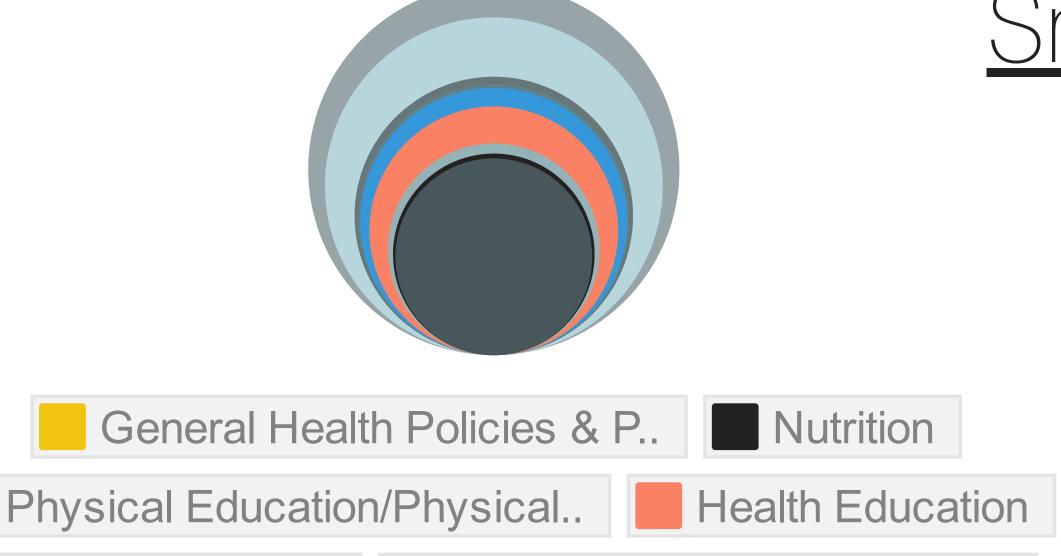

1st year CDE Student Wellness 2018-2019 Grant Cycle

Smart Source Survey Responses from 15 Participating Schools

Needs assessment data that is impacting St. Vrain School Wellness to better align with the Whole Child (WSCC) Model

Health Services Counseling, Psychological, ..

Health & Safety School Envi.. Family, Community, & Studen..

Staff Health Promotion Local Wellness Policy

Aggregate percentages of CDE Wellness Grant schools' responses that align with best practice

\*Schools are not being scored on their Smart Source responses, the goal of Smart Source is to guide improvements